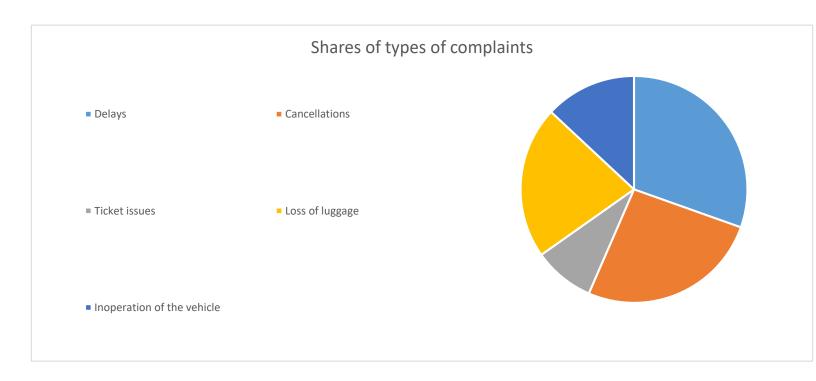

## IV- Complaint statistics

Mostly, complaints are filed in regard of delays (7 cases), loss of lagguage (5 cases), ticket issues (2 cases), inoperation of the vehicle (4 cases) and cancellation (6 cases). The increased number of the cancellation from carrier's side was caused with the COVID-19 pandemic.